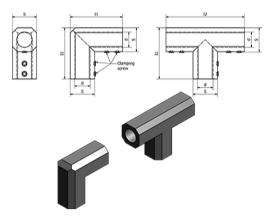

## **Data Sheet**

Article number: 2029840B30TSW

Description: E+G Angular gear housing - GN 298-40-B30-T-SW

```
d = B30

11 = 84

12 = 126

12 = 126

12 = 126

12 = 40

12 = 40

12 = 40

12 = 40
```