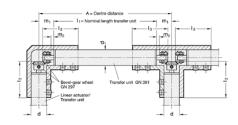

## **Measures**

Assembly of linear actuators and transfer units with bevel gear wheels in housings GN 298

| d<br>Ø Lineer<br>sctustor /<br>transfer unit | l <sub>2</sub> | l <sub>a</sub> | m <sub>1</sub> | m <sub>2</sub> | Bevel gear wheel | Housing              | Length of the transfer unit GN 391: I <sub>1</sub> = A - 2 x m <sub>1</sub> |
|----------------------------------------------|----------------|----------------|----------------|----------------|------------------|----------------------|-----------------------------------------------------------------------------|
| 18                                           | 42             | 41             | 20             | 4              | GN 297-17,5-K6   | GN 298-28-B18-W/T-SW |                                                                             |
| 30                                           | 58             | 57             | 25             | 1              | GN 297-26-K8     | GN 298-40-B30-W/T-SW |                                                                             |
| 40                                           | 74             | 72             | 32             | 1              | GN 297-35-K12    | GN 298-50-B40-W/T-SW |                                                                             |
| 50                                           | 90             | 82             | 32             | 1              | GN 297-35-K12    | GN 298-60-B50-W/T-SW |                                                                             |